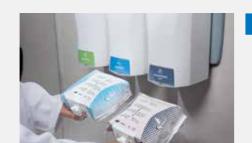

### REFILLS - MIX UPS NOT POSSIBLE!

The refills with the various hand hygiene products are stored in space saving and easy to change vacuumBAGs. Refill and dispenser are colour coded to prevent confusion. Thanks to the special dispensing technology, the refill cannot become contaminated.

The patented vacuumBAG ensures vacuumBAG is only a few microme-95 % less waste than with products tres thick and weighs only 21 grams. of other manufacturers. This is A standard waste container can, also because our refills **ensure that** therefore, hold more than one million everything is used whilst other vacuumBAGs. systems waste about 13 % or more. The packaging membrane of the