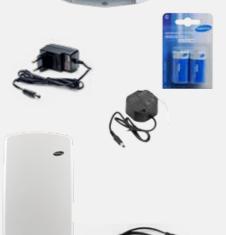

DISPENSER ACCESSORIES

systemBATTERIES type C, x2 in a pack, item no. 4111201200

**powerPACK in**, item no. 4111203100 powerPACK ex, item no. 4111202400

Mains adapter plug in flush mounted and surface mounted versions for operation of the XIBU XL senseFLUID dispenser without batteries. Cablelength150 cm.

powerPACK BOX. item no. 4111204700

Mains adapter for operation of the XIBU XL senseFLUID dispenser without batteries with high frequency and simultaneous use of several dispensers. The connection from the mains adapter to the dispenser must be fitted by an electrician.

Y combiCABLE, pieces in a pack, item no. 4111204600 The Y combiCABLE supplies XIBU XL senseFLUID dispensers which have been mounted in a row with electricity. The Y combiCABLE is connected to the power supply at the first dispenser by means of a 12 volt mains adapter.