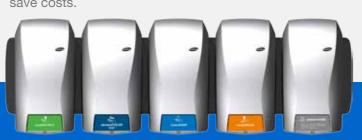

### ONE AFTER THE OTHER, READY FOR SERIES PRODUCTION

The XIBU XL senseFLUID dispensers can be mounted in a row. The XIBU XL combiKIT with connecting parts between the dispensers and the Y combiCABLE for the electricity supply (either with battery or mains operation) is available for this. All hand hygiene products can now be displayed in a clear and tidy way.

### ONE FOR ALL

The XIBU XL senseFLUID dispenser works according to the principle of maximum efficiency. Each product is perfectly adapted for its particular use. The result is a compact range which covers all areas of professional hand

### ONE FOR ALL

The XIBU XL can be used for skin protection, soaps, abrasive soaps, disinfectants and hand creams.